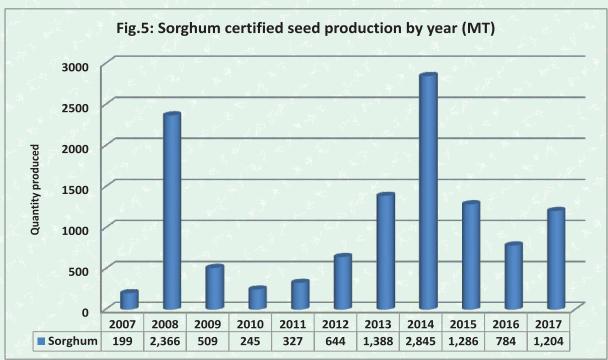

1kg  | 77              | 101  | 156  | 160  | 176  | 190  | 200     | 200       | 180  | 400  | 240  |
| 7   | Cowpea                   | 1kg  | 150             | 181  | 188  | 170  | 206  | 250  | 260     | 350       | 350  | 500  | 335  |
| 8   | Soybean                  | 1kg  | 132             | 150  | 170  | 165  | 191  | 240  | 240     | 220       | 250  | 350  | 850  |
| 9   | Groundnut<br>(unshelled) | 1kg  | 238             | 238  | 350  | 320  | 488  | 350  | 350     | 350       | 300  | 400  | 700  |
| 10  | Cotton                   | 1kg  | 39              | 46   | 120  | 100  | 160  | 120  | 180     | 180       | 180  | 180  | 700  |
| 11  | Sesame                   | 1kg  | 136             | 160  | 325  | 470  | 300  | *    | ~<br>~! | - ~ 2 / · | 500  | 370  | 700  |









#### 2.5.3.1 In-House Training of NASCTechnical Staff

During the year, a number of in-house training seminars were organized for staff of the Council by the Department to enlighten and build staff's capacity. This became necessary to update staff of NASC on the activities of the Council, current issues and new information on Research and other activities that concern the seed industry.

#### 2.5.3.2 Excursion visit by students of FCT-Leventis Foundation, Yaba-FCT

Students of Leventis Foundation, an agricultural training institute, Yaba-FCT visited NASC on excursion and requested to be trained on Seed Business and Seed Production. The students were happy for the experience they got and many of them expressed their interest in the Seed Industry as a business at the end of their training