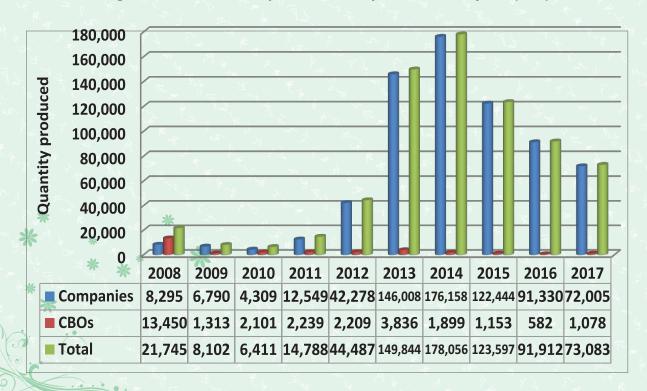

Total certified seed production in 2017 was 73,083 metric tons compared to 91,912 metric tons produced in 2016. While 117,722 bundles of certified cassava seed were produced in 2017 representing an increase of 35.3% percent from 2016, probably due to emphasis on the value chain approach of the "Agricultural Promotion Policy" and intervention efforts like that of the "Building a Sustainable Integrated Seed System for Cassava in Nigeria" (BASICS) project funded by Bill & Melinda Gates Foundation.