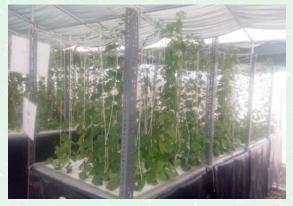

#### 2.1.4Yam Improvement for Income and Food Security in West Africa (YIIFSWA)

The Yam Improvement for Income and Food Security in West Africa (YIIFSWA) a Bill and Melinda Gates foundation funded project led by the International Institute of Tropical Agriculture (IITA), in collaboration with the National Agricultural Seeds Council (NASC), officially launched the commercialization of certified seed yam of improved varieties in the formal seed system with the sale of the first set of certified seed yam in 2016. In view of the achievements recorded in YIIFSWA-1, the project's phase 2 was officially launched in March, 2017 to scale out sustainable seed yam businesses that will enhance productivity and food security in Nigeria.

Following the success recorded in YIIFSWA phase 1, NASC signed a sub-agreement with IITA to consolidate and upscale the gains for YIIFSWA-1 such as the development of tissue culture, temporary immersion bio-reactor system, aeroponics, semi-autrophic hydroponic system used in rapid multiplication of the seed yam.

YIIFSWA Inaugural Implementation Workshop International Conference Center 21-23 February 2017

Aerophonics system of YIIFSWA in IITA