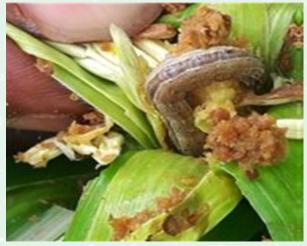

The Council in a bid to develop a regular early warning system on pest and disease management in the seed industry convened a stakeholder's workshop on Maize Lethal Necrosis disease (MLN) and Fall Army Worm pests with the theme: "Safeguarding the Nigerian Seed Industry". The major recommendation was that NASC should coordinate the cascading of the awareness campaign for the control, prevention and mitigation of these disease and pest