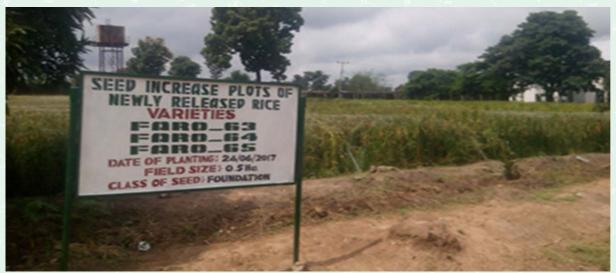

#### 2.1.3 Mini-Seed Increase

A mini seed increase plots of newly released varieties of rice, maize and sesame were established in three (3) locations to ensure that more quantity of the seed is produced to kick start the commercialization of the variety and to familiarize staff of NASC and production officers of seed companies on the morphological characteristics of the new variety. A total of 10,395 kg was realized from the mini seed increase. See table 2

Table 2: Mini Seed Increase by location, 2017 (Kg)

| S/N  | Crop      | Variety                  | Туре            | Class         | Location       | Production |
|------|-----------|--------------------------|-----------------|---------------|----------------|------------|
| 4    | To The    |                          | 1/2 2           |               | to the second  | (Kg)       |
| 1    | Rice      | FARO-63                  | Rain fed Upland | FS            | Sheda-FCT      | 238        |
| 2    | Rice      | FARO-64                  | Rain fed Upland | FS            | Sheda-FCT      | 177        |
| 3    | Rice      | FARO-65                  | Rain fed Upland | FS            | Sheda-FCT      | 437        |
| 4    | Maize     | SAMMAZ-37                |                 | FS            | Mokwa-Niger,   | 9,500      |
| ં જે |           | (Pop66. SR/Acr 91)       |                 | 5             | &Makurdi-Benue |            |
| 5    | Sesame    | NCRIBEN-04E (Ex -        | The state of    | FS            | Sheda-FCT      | 41         |
| 1 20 |           | Sudan)                   |                 | ign<br>Grande |                | 本 五五丁      |
|      | The table | die die                  | 3 72 5          | 4             | The Francisco  | 174 26     |
|      | Total     | The factor of the second |                 | Er Jose Well  |                | 10,395     |