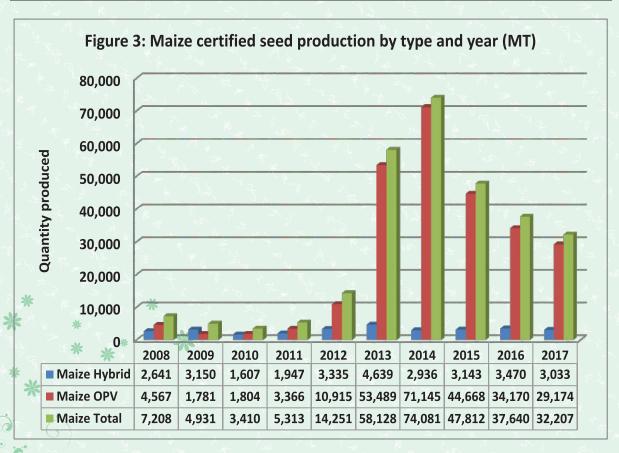

| 1kg  | 77              | 101  | 156  | 160  | 176  | 190  | 200     | 200       | 180  | 400  | 240  |
| 7   | Cowpea                   | 1kg  | 150             | 181  | 188  | 170  | 206  | 250  | 260     | 350       | 350  | 500  | 335  |
| 8   | Soybean                  | 1kg  | 132             | 150  | 170  | 165  | 191  | 240  | 240     | 220       | 250  | 350  | 850  |
| 9   | Groundnut<br>(unshelled) | 1kg  | 238             | 238  | 350  | 320  | 488  | 350  | 350     | 350       | 300  | 400  | 700  |
| 10  | Cotton                   | 1kg  | 39              | 46   | 120  | 100  | 160  | 120  | 180     | 180       | 180  | 180  | 700  |
| 11  | Sesame                   | 1kg  | 136             | 160  | 325  | 470  | 300  | *    | ~<br>~! | - ~ 2 / · | 500  | 370  | 700  |









#### 2.5.3.1 In-House Training of NASCTechnical Staff

During the year, a number of in-house training seminars were organized for staff of the Council by the Department to enlighten and build staff's capacity. This became necessary to update staff of NASC on the activities of the Council, current issues and new information on Research and other activities that concern the seed industry.

#### 2.5.3.2 Excursion visit by students of FCT-Leventis Foundation, Yaba-FCT

Students of Leventis Foundation, an agricultural training institute, Yaba-FCT visited NASC on excursion and requested to be trained on Seed Business and Seed Production. The students were happy for the experience they got and many of them expressed their interest in the Seed Industry as a business at the end of their tra