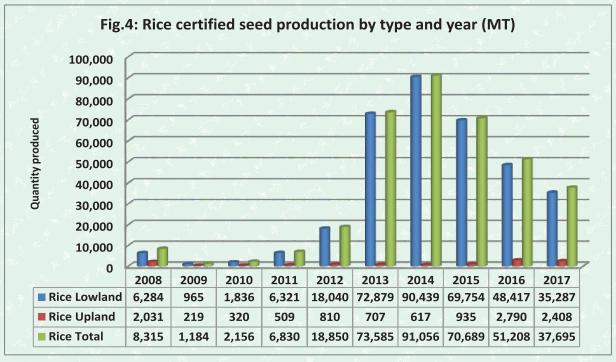

| 1kg  | 77              | 101  | 156  | 160  | 176  | 190  | 200     | 200       | 180  | 400  | 240  |
| 7   | Cowpea                   | 1kg  | 150             | 181  | 188  | 170  | 206  | 250  | 260     | 350       | 350  | 500  | 335  |
| 8   | Soybean                  | 1kg  | 132             | 150  | 170  | 165  | 191  | 240  | 240     | 220       | 250  | 350  | 850  |
| 9   | Groundnut<br>(unshelled) | 1kg  | 238             | 238  | 350  | 320  | 488  | 350  | 350     | 350       | 300  | 400  | 700  |
| 10  | Cotton                   | 1kg  | 39              | 46   | 120  | 100  | 160  | 120  | 180     | 180       | 180  | 180  | 700  |
| 11  | Sesame                   | 1kg  | 136             | 160  | 325  | 470  | 300  | *    | ~<br>~! | - ~ 2 / · | 500  | 370  | 700  |









#### 2.5.3.1 In-House Training of NASCTechnical Staff

During the year, a number of in-house training seminars were organized for staff of the Council by the Department to enlighten and build staff's capacity. This became necessary to update staff of NASC on the activities of the Council, current issues and new information on Research and other activities that concern the seed industry.

#### 2.5.3.2 Excursion visit by students of FCT-Leventis Foundation, Yaba-FCT

Students of Leventis Foundation, an agricultural training institute, Yaba-FCT visited NASC on excursion and requested to be trained on Seed Business and Seed Production. The students were happy for the experience they got and many of them expressed their interest in the Seed Industry as a business at the end of their trainin