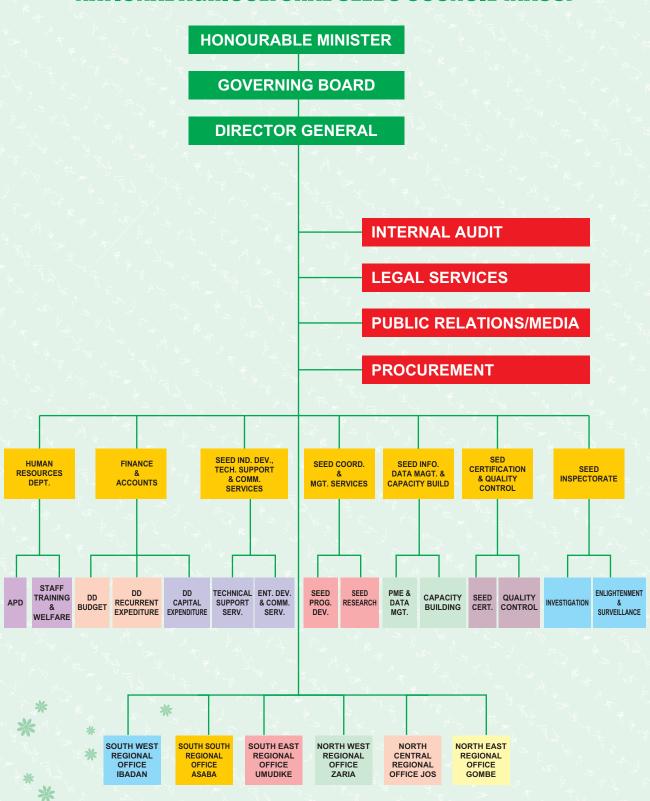

#### 2.0 ORGANIZATION AND MANAGEMENT

The organizational structure of the Council as shown in figure 1 was maintained during the year. However, the Governing Board of the Council dissolved in 2011 by the Federal Government was yet to be constituted. Hence, FMA&RD continues to play a Supervisory role on the activities of the Council. Two additional Departments were created during the year, these are the Human Resources Management Department (HRMD) created using the extant rules of civil service based on the administrative needs of the Council, and the Seed Inspectorate Department (SI) created by the erstwhile board with the objective of preserving and protecting the quality attributes of quality seeds along the seed value chain.

On this note, the seven departments currently operating in the Council implemented projects and programmes in line with the Council's mandate, roles and responsibilities as stipulated by the Seed Act No.72 of 1992

## ORGANOGRAM OF NATIONAL AGRICULTURAL SEEDS COUNCIL (NASC)

Figure 1: Organogram of National Agricultural Seeds Council