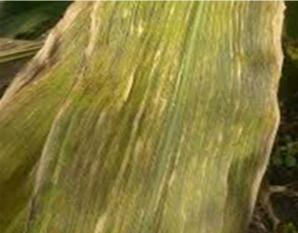

The Council in a bid to develop a regular early warning system on pest and disease management in the seed industry convened a stakeholder's workshop on Maize Lethal Necrosis disease (MLN) and Fall Army Worm pests with the theme: "Safeguarding the Nigerian Seed Industry". The major recommendation was that NASC should coordinate the cascading of the awareness campaign for the control, prevention and mitigation of these disease and pest